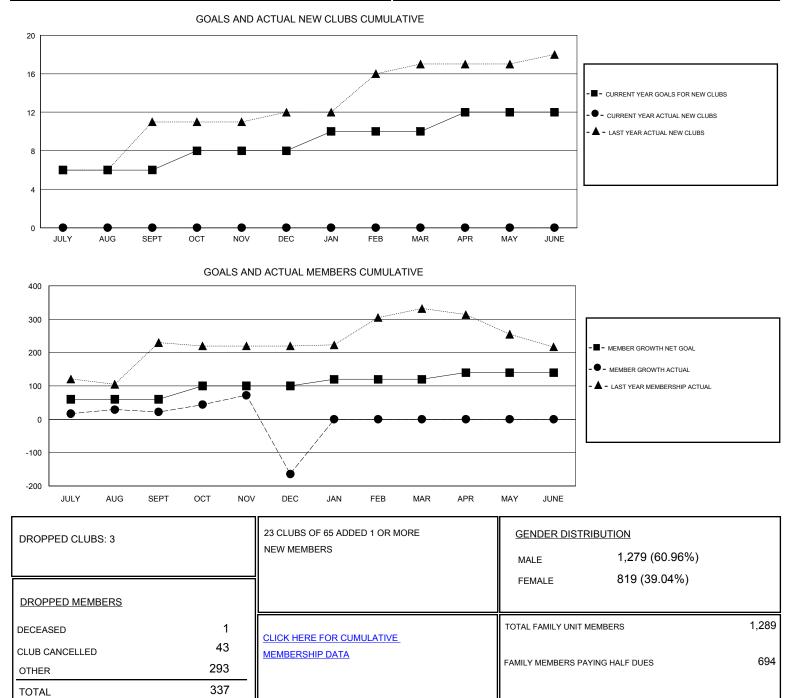

## District 320 B

Results as of: 12/31/2019

| GMT:                         | LOCATION INDIA |           |               |                              |                           |                         | GMT CA                                             |
|------------------------------|----------------|-----------|---------------|------------------------------|---------------------------|-------------------------|----------------------------------------------------|
| Clubs                        |                |           |               | Members                      |                           |                         |                                                    |
| RESULTS FOR 2019-2020        |                |           |               | RESULTS FOR 2019-2020        |                           |                         |                                                    |
| QUARTER                      | NEW CLUB GOAL  | NEW CLUBS | DROPPED CLUBS | QUARTER                      | MEMBER GROWTH NET<br>GOAL | MEMBER GROWTH<br>ACTUAL | DROPPED<br>MEMBERS ACTUAL<br>(including transfers) |
| JULY/AUG/SEPT<br>OCT/NOV/DEC | 6<br>2         | 0<br>0    | 0<br>3        | JULY/AUG/SEPT<br>OCT/NOV/DEC | 60<br>40                  | 50<br>174               | 24<br>313                                          |
| JAN/FEB/MAR<br>APR/MAY/JUNE  | 2<br>2         | 0<br>0    | 0<br>0        | JAN/FEB/MAR<br>APR/MAY/JUNE  | 20<br>20                  | 0<br>0                  | 0<br>0                                             |